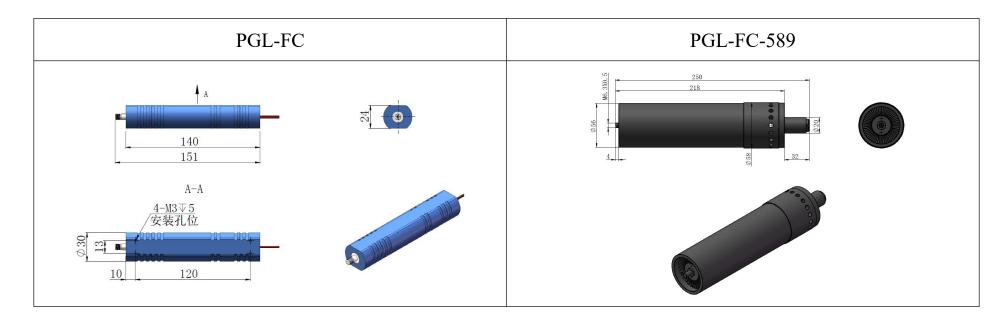

## Fiber Coupled LASER MODULE

PGL-FC series laser is made features of wide temperature operating (no TEC), high reliability, and low cost, which is widely used in orientation, alignment and measurement, etc.

| Wavelength (nm)            | 589                                                      | 405, 447, 450, 532 | 635, 637, 640, 655, 658, 808 |
|----------------------------|----------------------------------------------------------|--------------------|------------------------------|
| Output power (mW)          | 50                                                       | 50                 | 100                          |
| Fiber                      | 400 um core diameter with FC/PC or SMA905 connector      |                    |                              |
| Operating mode             | CW                                                       |                    |                              |
| Power stability (rms)      | <5% , over 4 hours at constant temperature after warm up |                    |                              |
| Operating temperature (°C) | 15~30                                                    |                    |                              |
| Electrical board included  | 5VDC                                                     |                    |                              |
| Expected lifetime (hours)  | 10000                                                    |                    |                              |
| Warranty period            | 6 months                                                 |                    |                              |