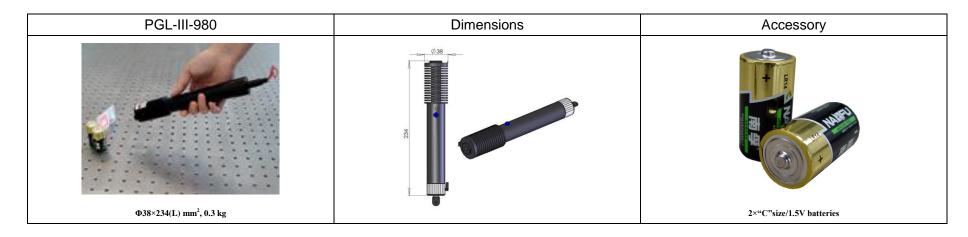

## **春新产业光电技术有限公司**

DATA SHEET

**PGL-III-980**/5~500mW

## PORTABLE INFRARED LASER AT 980nm

PGL-III-980 is made features of small size, drived by battery, special safety parts design.

## SPECIFICATIONS

| Wavelength (nm)                                       | 980±10                                                        |
|-------------------------------------------------------|---------------------------------------------------------------|
| Operating mode                                        | CW                                                            |
| Output power (mW)                                     | >5, 10, 15, 20,, 500                                          |
| Transverse mode                                       | TE <sub>00</sub>                                              |
| Beam diameter at the aperture (1/e <sup>2</sup> , mm) | ~6.0                                                          |
| Beam divergence, full angle (mrad)                    | <5.0                                                          |
| Operating temperature ( $^{\circ}$ C)                 | 0~40                                                          |
| Switch                                                | Push button                                                   |
| Surface color                                         | Black                                                         |
| Power Consumption                                     | DC 3V                                                         |
| Power supply                                          | 2דC"size1.5V Alkaline batteries                               |
| Expected lifetime (hours)                             | 5000                                                          |
| Warranty                                              | 6 months                                                      |
| Remark                                                | LED indicator, remote connector and key switch are available. |