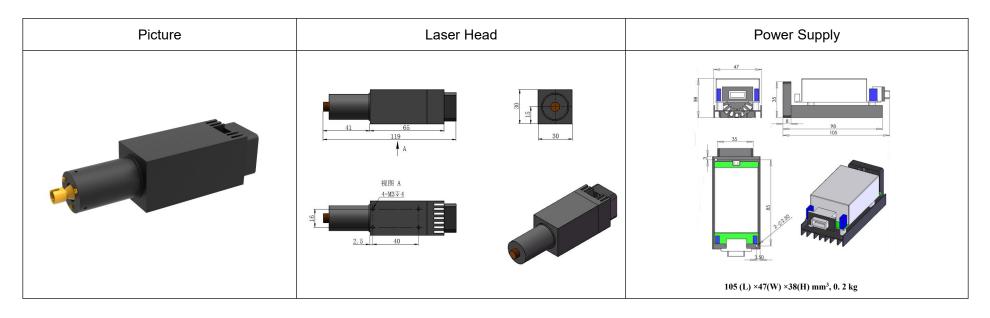

## Fiber Coupled LASER MODULE

PGL-V-FC series laser is made features of wide temperature operating, high reliability, which is widely used in orientation, alignment and measurement, etc.

| Wavelength (nm)            | 405, 447, 450, 520, 532, 635, 637, 640                   | 655, 658, 808 |
|----------------------------|----------------------------------------------------------|---------------|
| Output power (mW)          | 1~50                                                     | 1~100         |
| Transverse mode            | TEM <sub>00</sub>                                        |               |
| Fiber                      | 400 um core diameter with FC/SMA905                      |               |
| Operating mode             | CW                                                       |               |
| Power stability (rms)      | <5% , over 4 hours at constant temperature after warm up |               |
| Operating temperature (°C) | 15~30                                                    |               |
| Power supply               | 90-264VAC                                                |               |
| Expected lifetime (hours)  | 10000                                                    |               |
| Warranty period            | 6 months                                                 |               |