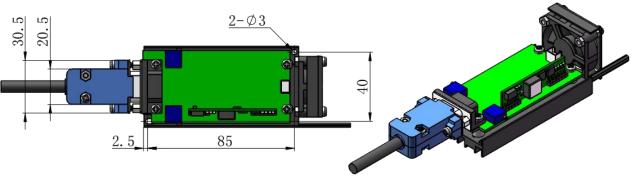

### MECHANICAL SPECIFICATIONS

| Weight     | g  | 300g                         |
|------------|----|------------------------------|
| Dimensions | mm | 124 × 40 × 40mm <sup>3</sup> |
| Material   |    | Aluminum                     |

#### Dimensions of laser (mm):

Dimensions of PSU-V-OEM power supply (107×47×39mm<sup>3</sup>, 100-240VAC, TTL 30kHz and Analog 0-5V)

Dimensions of PSU-I-OEM power supply (107×47×38mm<sup>3</sup>, 5/12VDC, TTL 30kHz and Analog 0-5V)