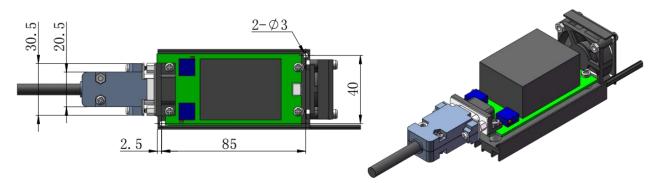

### MECHANICAL SPECIFICATIONS

| Weight     | g  | 300g                         |
|------------|----|------------------------------|
| Dimensions | mm | 124 × 40 × 40mm <sup>3</sup> |
| Material   |    | Aluminum                     |

#### Dimensions of laser (mm):

Dimensions of PSU-V-OEM power supply (107×47×39mm<sup>3</sup>, 100-240VAC, TTL 30kHz and Analog 0-5V)

Dimensions of PSU-I-OEM power supply (107×47×38mm<sup>3</sup>, 5/12VDC, TTL 30kHz and Analog 0-5V)