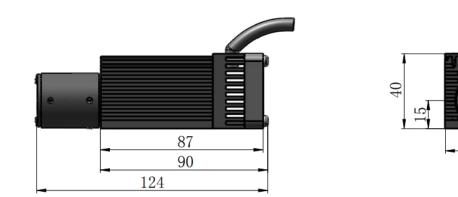

### MECHANICAL SPECIFICATIONS

| Weight     | g  | 300g                         |
|------------|----|------------------------------|
| Dimensions | mm | 124 × 40 × 40mm <sup>3</sup> |
| Material   |    | Aluminum                     |

#### Dimensions of laser (mm):

Dimensions of PSU-V-OEM power supply (107×47×39mm<sup>3</sup>, 100-240VAC, TTL 30kHz and Analog 0-5V)

Dimensions of PSU-I-OEM power supply (107×47×38mm<sup>3</sup>, 5/12VDC, TTL 30kHz and Analog 0-5V)