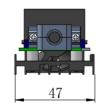

#### Dimensions of laser (mm):

Dimensions of PSU-V-OEM power supply (107×47×39mm<sup>3</sup>, 100-240VAC, TTL 30kHz and Analog 0-5V)

Dimensions of PSU-I-OEM power supply (107×47×38mm<sup>3</sup>, 5/12VDC, TTL 30kHz and Analog 0-5V)