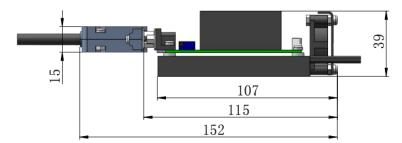

#### Dimensions of laser (mm):

Dimensions of PSU-V-OEM power supply (107×47×39mm<sup>3</sup>, 100-240VAC, TTL 30kHz and Analog 0-5V)

Dimensions of PSU-I-OEM power supply (107×47×38mm<sup>3</sup>, 5/12VDC, TTL 30kHz and Analog 0-5V)