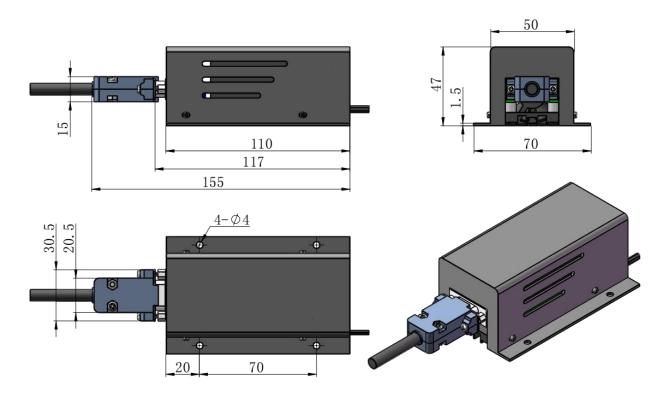

#### Dimensions of laser (mm):

Dimensions of PSU-V-OEM power supply (107×47×39mm<sup>3</sup>, 100-240VAC, TTL 30kHz and Analog 0-5V)

Dimensions of PSU-I-OEM power supply (107×47×38mm<sup>3</sup>, 5/12VDC, TTL 30kHz and Analog 0-5V)