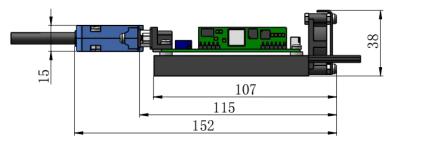

#### Dimensions of laser (mm):

Dimensions of PSU-V-OEM power supply (107×47×39mm<sup>3</sup>, 100-240VAC, TTL 30kHz and Analog 0-5V)

Dimensions of PSU-I-OEM power supply (107×47×38mm<sup>3</sup>, 5/12VDC, TTL 30kHz and Analog 0-5V)