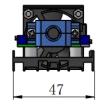

#### Dimensions of laser (mm):

Dimensions of PSU-V-OEM power supply (107×47×39mm<sup>3</sup>, 100-240VAC, TTL 30kHz and Analog 0-5V)

Dimensions of PSU-I-OEM power supply (107×47×38mm<sup>3</sup>, 5/12VDC, TTL 30kHz and Analog 0-5V)