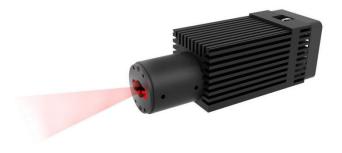

## **PGL-V-H Series Laser**

The laser built-in cooling fan, no additional cooling is required. It is working at AC 100 -110V wide voltage supply and made features of uniform power density, high straightness and good stability line beam.

The user can choose from IR, red, green, blue wavelengths depending on the application and material to be inspected.

PGL-V-H Series Laser with its industrialsuited design and stable performance reliability works perfectly in collimation, laser medical treatment, scientific experiment, optical instrument, etc.