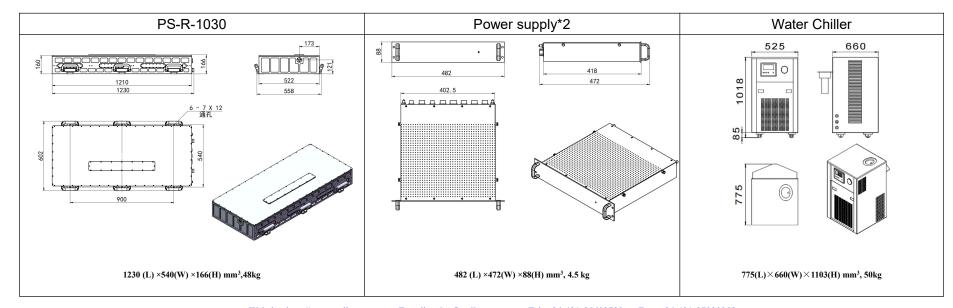

## SPECIFICATIONS

| Wavelength (nm)                         | 1030±1             |
|-----------------------------------------|--------------------|
| Average power (W)                       | 1-300 (300W@20MHz) |
| Single pulse energy (mJ)                | 1-15 (15uJ @20MHz) |
| Rep. rate (MHz)                         | 20                 |
| Pulse duration (ps)                     | 50 @20MHz,300W.    |
| Peak power (kW)                         | 300 @20MHz         |
| Power stability (rms, over 4 hours)     | <3%                |
| Beam divergence, full angle (mrad)      | <1                 |
| Beam diameter at the aperture (1/e²,mm) | ~3.0               |
| Beam height from base plate (mm)        | 121                |
| Cooled method                           | Water cooled       |
| Operating temperature (°C)              | 15~35              |
| Power supply (220/110VAC)               | On request         |
| Expected lifetime (hours)               | 10000              |
| Warranty period                         | 1 year             |