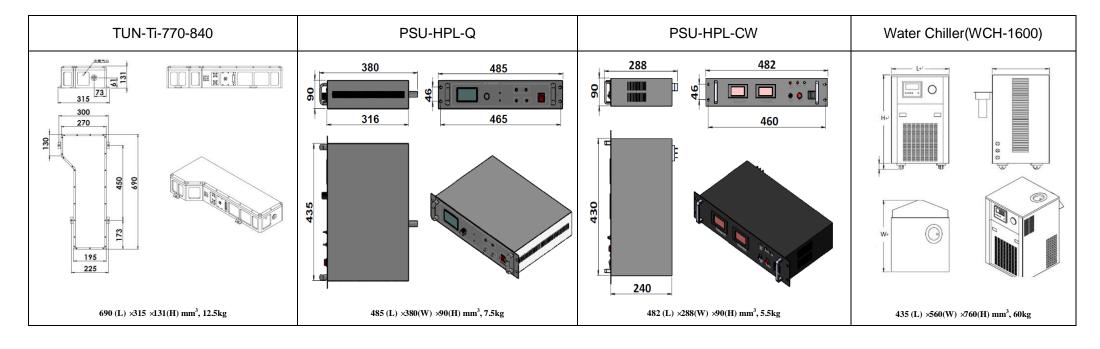

## 长春新产业光电技术有限公司

Changchun New Industries Optoelectronics Tech, Co., Ltd.

DATA SHEET

**TUN-Ti-770-840**/1~1000mW

**SPECIFICATIONS** 

| Wavelength (nm)                             | 770-840                                                    |
|---------------------------------------------|------------------------------------------------------------|
| Operating mode                              | Acousto-Optic Q-switched                                   |
| Average power (mW)                          | 1~1000@10kHz                                               |
| Pulse duration (ns)                         | ~30 @10kHz&1000mW                                          |
| Rep. rate (kHz)                             | 10~20 (It is possible to customize other repetition rates) |
| Single pulse energy (µJ)                    | 100                                                        |
| Peak power (kW)                             | 3.3 @10kHz&1000mW                                          |
| Ave power stability (over 4 hours)          | <3% , <5%                                                  |
| Beam divergence, full angle (mrad)          | <3.5                                                       |
| Beam diameter at the aperture $(1/e^2, mm)$ | <9                                                         |
| Beam height from base plate (mm)            | 61                                                         |
| Warm-up time (minutes)                      | <10                                                        |
| Cooled method                               | Water Cooled                                               |
| Operating temperature (°C)                  | 15~35                                                      |
| Power supply (220/110VAC)                   | PSU-HPL-Q & PSU-HPL-CW                                     |
| Expected lifetime (hours)                   | 10000                                                      |
| Warranty period                             | 1 year                                                     |