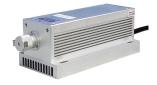

## LD PUMPED ALL-SOLID-STATE CW UV LASER

All solid state 355nm UV laser is made features of ultra compact, long lifetime, cost -effectiveness and easy operating, which is used in DNA sequencing, flow cytometry, cell sorting, optical instrument, spectrum analysis, measurement, physics experiment, laser rapid modeling, etc.