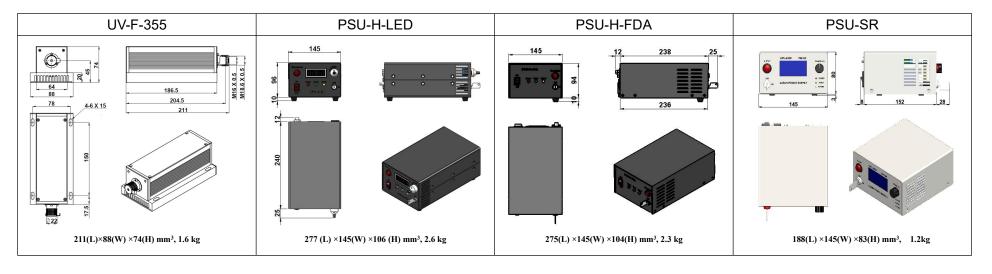

## SPECIFICATIONS

| Wavelength (nm)                         | $355 \pm 1$                |                                      |
|-----------------------------------------|----------------------------|--------------------------------------|
| Operating mode                          | CW                         |                                      |
| Output power (mW)                       | >1, 2, 3,, 50              |                                      |
| Power stability (rms, over 4 hours)     | <5%, <10%                  |                                      |
| Transverse mode                         | Near TEM <sub>00</sub>     |                                      |
| M <sup>2</sup> factor                   | <1.5                       |                                      |
| Beam diameter at the aperture (mm)      | <1.2                       |                                      |
| Beam divergence, full angle (mrad)      | <1.5                       |                                      |
| Polarization ratio                      | >50:1                      | AVOID EXPOSURE                       |
| Spectral purity                         | >99%                       |                                      |
| Warm-up time (minutes)                  | <10                        | LASER PA                             |
| Pointing stability after warm-up (mrad) | <0.05                      | PEAKPOV                              |
| Beam height from base plate (mm)        | 45                         | CLASS<br>This device comp            |
| Operating temperature (°C)              | 10~35                      | Changehrn New Ind<br>\$88 JinHu Road |
| Power supply (90-264VAC)                | PSU-H-LED/PSU-H-FDA/PSU-SR |                                      |
| Expected lifetime (hours)               | 5000                       |                                      |
| Warranty period                         | 1 year                     |                                      |