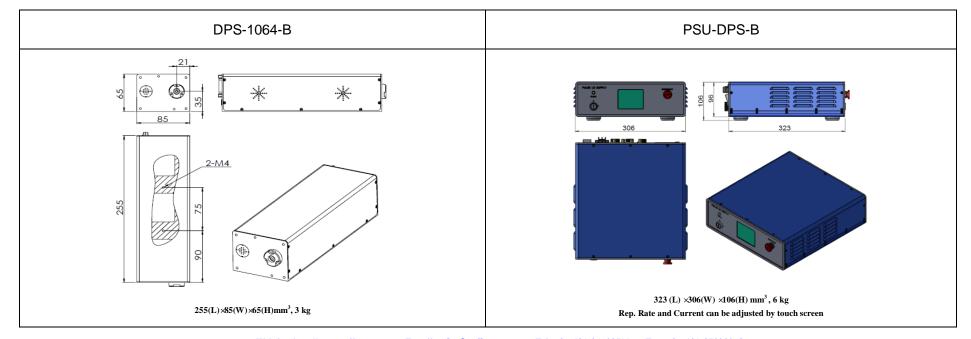

## SPECIFICATIONS

| Wavelength (nm)                    | 1064±1                                     |
|------------------------------------|--------------------------------------------|
| Operating mode                     | Q-switched: EOM (Electro-optic modulation) |
| Single pulse energy (mJ)           | 1~30                                       |
| Pulse duration (ns)                | <10                                        |
| Rep. rate (Hz)                     | 1~10, EXT (adjustable)                     |
| Energy stability (rms)             | <2%,<3%,<5%                                |
| Beam divergence, full angle (mrad) | ~1                                         |
| Beam diameter (mm)                 | ≤3                                         |
| Warm-up time (minutes)             | <15                                        |
| Beam height from base plate (mm)   | 35                                         |
| Cooled method                      | Air cooled                                 |
| Operating temperature (°C)         | 15~30                                      |
| Power supply (220VAC)              | PSU-DPS-B                                  |
| Expected lifetime (pulses)         | 109                                        |
| Warranty period                    | 1 year                                     |