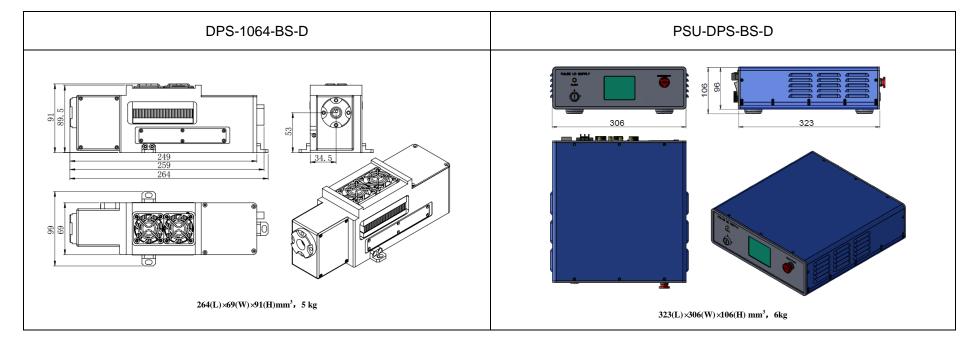

Changehun New Industries Optoelectronics Tech. Co., Ltd.

DATA SHEET

**DPS-1064-BS-D**/30~100mJ

## SPECIFICATIONS

| Wavelength (nm)                    | 1064±1                         |    |    |     |
|------------------------------------|--------------------------------|----|----|-----|
| Operating mode                     | Q-switched: EO (Electro-optic) |    |    |     |
| Single pulse energy (mJ)           | 30                             | 50 | 80 | 100 |
| Pulse duration (ns)                | <10                            |    |    |     |
| Rep. rate (Hz)                     | 1~20, EXT (adjustable)         |    |    |     |
| Energy stability (std dev/mean)    | <1%, <3%, <5%                  |    |    |     |
| Beam divergence, full angle (mrad) | ≤3                             |    |    |     |
| Beam diameter (mm)                 | ~5                             |    |    |     |
| Warm-up time (minutes)             | <15                            |    |    |     |
| Beam height from base plate (mm)   | 53                             |    |    |     |
| Cooled method                      | Air cooled                     |    |    |     |
| Operating temperature (°C)         | 15~30                          |    |    |     |
| Power supply                       | PSU-DPS-BS-D                   |    |    |     |
| Expected lifetime (pulses)         | 109                            |    |    |     |
| Warranty period                    | 1 year                         |    |    |     |