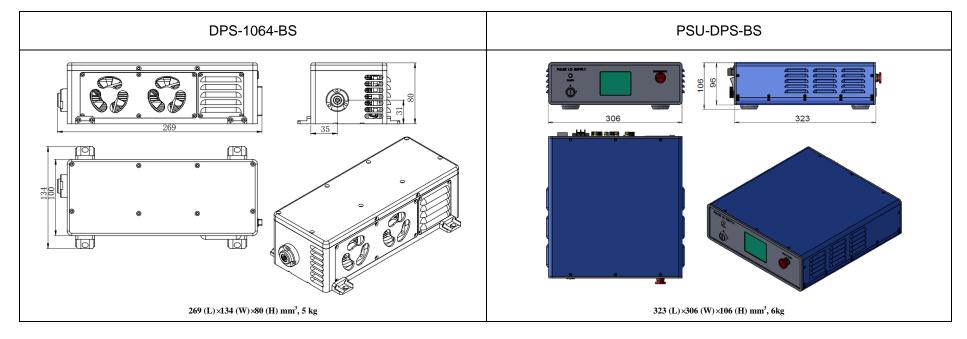

## SPECIFICATIONS

| Wavelength (nm)                    | 1064±1                                                                       |    |
|------------------------------------|------------------------------------------------------------------------------|----|
| Operating mode                     | Q-switched: EOM (Electro-optic modulation)                                   |    |
| Single pulse energy (mJ)           | 40                                                                           | 80 |
| Pulse duration (ns)                | ~10                                                                          |    |
| Rep. rate (Hz)                     | 1~10, EXT (adjustable)                                                       |    |
| Energy stability (std dev/mean)    | <2%, <3%, <5%                                                                |    |
| Beam divergence, full angle (mrad) | ≤3                                                                           |    |
| Beam diameter (mm)                 | ~5                                                                           |    |
| Warm-up time (minutes)             | <15                                                                          |    |
| Beam height from base plate (mm)   | 31                                                                           |    |
| Cooled method                      | Air cooled                                                                   |    |
| Operating temperature (°C)         | 15~30                                                                        |    |
| Power supply                       | PSU-DPS-BS                                                                   |    |
| Expected lifetime (pulses)         | 109                                                                          |    |
| Warranty period                    | 1 year                                                                       |    |
| Available options                  | Higher single pulse energy: up to 100mJ, Variable optical attenuator: 5%~95% |    |