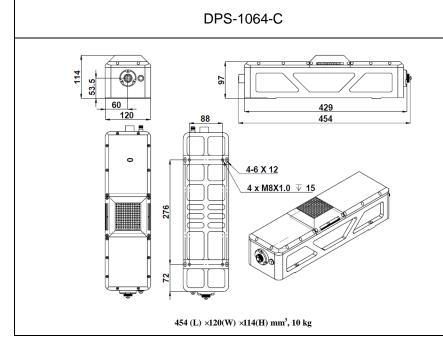

## SPECIFICATIONS

| Wavelength (nm)                    | 1064±1                                                 |         |         |
|------------------------------------|--------------------------------------------------------|---------|---------|
| Operating mode                     | Q-switched: EOM (Electro-optic modulation)             |         |         |
| Single pulse energy (mJ)           | 10@15Hz                                                | 20@15Hz | 30@15Hz |
| Pulse duration (ns)                | ~10                                                    |         |         |
| Rep. rate (Hz)                     | 10~40                                                  |         |         |
| Energy stability                   | <3%, <5%                                               |         |         |
| Beam divergence, full angle (mrad) | ~3                                                     |         |         |
| Beam diameter (mm)                 | ~2                                                     | ~2.5    | ~3      |
| Warm-up time (minutes)             | <15                                                    |         |         |
| Beam height from base plate (mm)   | 53.5                                                   |         |         |
| Cooled method                      | Air Cooled                                             |         |         |
| Operating temperature (°C)         | 15~35                                                  |         |         |
| Power supply (220VAC)              | PSU-DPS-Q-I(3U)                                        |         |         |
| Expected lifetime (pulses)         | 109                                                    |         |         |
| Warranty period                    | 1 year                                                 |         |         |
| Available options                  | Other repetition rates; Jitter:~1ns(Sdev); Accessories |         |         |