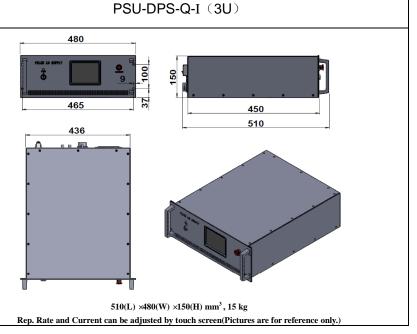

## SPECIFICATIONS

| Wavelength (nm)                    | 1064±1                                                 |         |         |
|------------------------------------|--------------------------------------------------------|---------|---------|
| Operating mode                     | Q-switched: EOM (Electro-optic modulation)             |         |         |
| Single pulse energy (mJ)           | 10@15Hz                                                | 20@15Hz | 30@15Hz |
| Pulse duration (ns)                | ~10                                                    |         |         |
| Rep. rate (Hz)                     | 10~40                                                  |         |         |
| Energy stability                   | <3%, <5%                                               |         |         |
| Beam divergence, full angle (mrad) | ~3                                                     |         |         |
| Beam diameter (mm)                 | ~2                                                     | ~2.5    | ~3      |
| Warm-up time (minutes)             | <15                                                    |         |         |
| Beam height from base plate (mm)   | 53.5                                                   |         |         |
| Cooled method                      | Air Cooled                                             |         |         |
| Operating temperature (°C)         | 15~35                                                  |         |         |
| Power supply (220VAC)              | PSU-DPS-Q-I(3U)                                        |         |         |
| Expected lifetime (pulses)         | 109                                                    |         |         |
| Warranty period                    | 1 year                                                 |         |         |
| Available options                  | Other repetition rates; Jitter:~1ns(Sdev); Accessories |         |         |