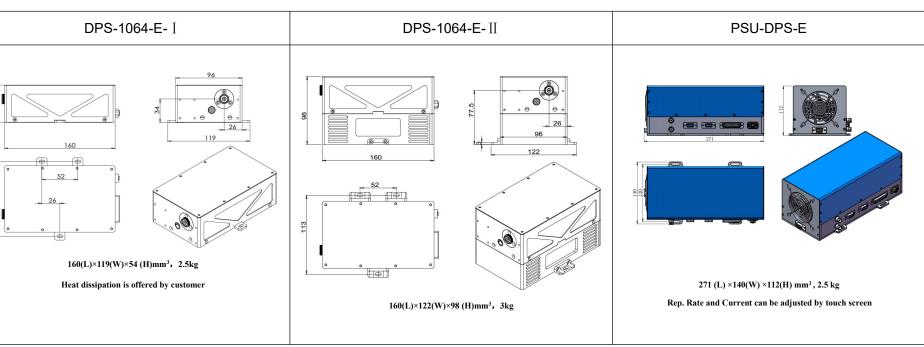

## SPECIFICATIONS

| Wavelength (nm)                    | 1064±1                         |                            |                                        |
|------------------------------------|--------------------------------|----------------------------|----------------------------------------|
| Operating mode                     | Q-switched: EO (Electro-optic) |                            |                                        |
| Single pulse energy (mJ)           | 3                              | 8                          |                                        |
| Pulse duration (ns)                | <4                             |                            |                                        |
| Rep. rate (Hz)                     | 1~50 (Optional), EXT           |                            |                                        |
| Energy stability (rms)             | <3%, <5%                       |                            |                                        |
| Beam divergence, full angle (mrad) | <3                             |                            |                                        |
| Beam diameter (mm)                 | ~1                             |                            |                                        |
| Beam height from base plate (mm)   | 34                             | 77.5                       | AVOID EXPOSURE: Lass                   |
| Warm-up time (minutes)             | <15                            |                            |                                        |
| Cooled method                      | Conduction (DPS-1064-E- I)     | Air cooled (DPS-1064-E-II) | INVISIBLE LAS                          |
| Operating temperature (°C)         | 15~30                          |                            | Single Pulse Energ<br>Wavelength 1000- |
| Power supply ( 24V DC)             | PSU-DPS-E                      |                            | CLASS<br>This device comp              |
| Expected lifetime (pulses)         | 10 %                           |                            | Changchun New Indu<br>No.888 Jinhu Ro  |
| Warranty period                    | 1 year                         |                            |                                        |