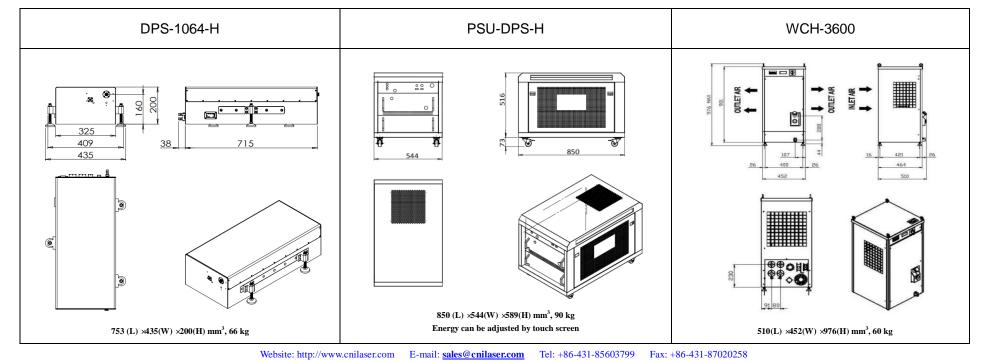

## 长春新产业光电技术有限公司

Changehun New Industries Optoelectronics Tech. Co., Ltd.

DATA SHEET

**DPS-1064-H**/15~30mJ

## SPECIFICATIONS

| Wavelength (nm)                    | 1064±1                                                        |    |  |
|------------------------------------|---------------------------------------------------------------|----|--|
| Operating mode                     | Q-switched: EO (Electro-optic)                                |    |  |
| Single pulse energy (mJ)           | 15                                                            | 30 |  |
| Pulse duration (ns)                | <5                                                            |    |  |
| Rep. rate (Hz)                     | One fixed value between 1~1000                                |    |  |
| Energy stability                   | <1%,<3%,<5%                                                   |    |  |
| $M^2$                              | <1.5                                                          |    |  |
| Beam divergence, full angle (mrad) | <2                                                            |    |  |
| Beam diameter (mm)                 | ~2.5                                                          |    |  |
| Warm-up time (minutes)             | <15                                                           |    |  |
| Beam height from base plate (mm)   | 160                                                           |    |  |
| Cooled method                      | Water Cooled                                                  |    |  |
| Operating temperature (°C)         | 15~35                                                         |    |  |
| Power supply (220/110VAC)          | PSU-DPS-H                                                     |    |  |
| Expected lifetime (pluses)         | 109                                                           |    |  |
| Warranty period                    | 1 year                                                        |    |  |
| Available options                  | Jitter:~1ns(Sdev); Repetition rate 1~200KHz can be customized |    |  |