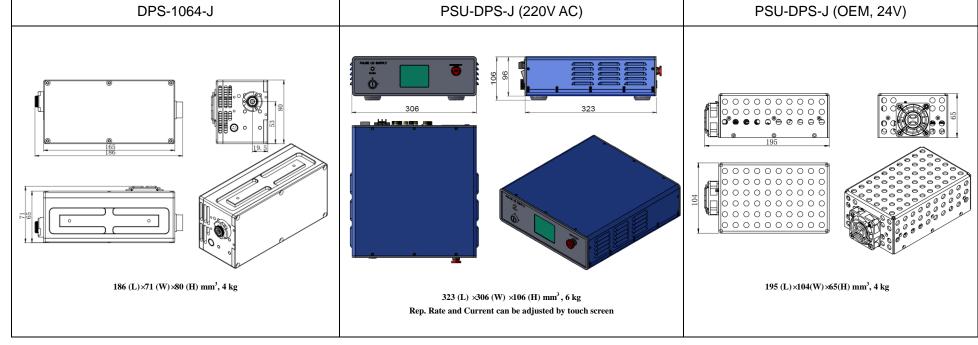

## SPECIFICATIONS

| 1064±1                                     |
|--------------------------------------------|
| Q-switched: EOM (Electro-optic modulation) |
| 40                                         |
| ~10                                        |
| 1~20, EXT (adjustable)                     |
| <2%, <3%, <5%                              |
| <3                                         |
| ~4                                         |
| <15                                        |
| 53                                         |
| Air cooled                                 |
| -30~60                                     |
| PSU-DPS-J                                  |
| 109                                        |
| 1 year                                     |
| Higher single pulse energy: up to 80mJ     |
|                                            |