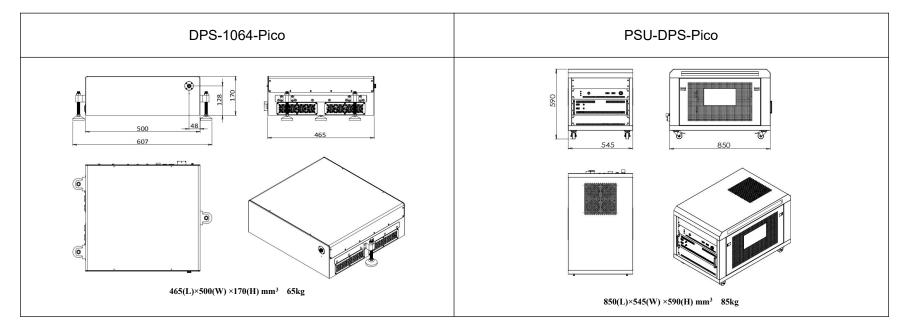

## SPECIFICATIONS

| Wavelength (nm)                     | 1064±1       |                     |
|-------------------------------------|--------------|---------------------|
| Operating mode                      | Pulsed       |                     |
| Output power (W)                    | 5~30         |                     |
| Power stability (rms, over 4 hours) | <1%, <3%     |                     |
| Pulse width (ps)                    | <50          | 50~1000(adjustable) |
| M <sup>2</sup> factor               | <1.5         |                     |
| Beam diameter (mm)                  | ~2           |                     |
| Repetition frequency (MHz)          | 0.1~10       |                     |
| Beam height from base plate (mm)    | 128          |                     |
| Cooled method                       | Air cooled   |                     |
| Warm-up time (minutes)              | <15          |                     |
| Operating temperature (°C)          | 15~30        |                     |
| Power supply (AC 220V)              | PSU-DPS-Pico |                     |
| Expected lifetime (hours)           | 10000        |                     |
| Warranty                            | 1 year       |                     |
|                                     |              |                     |