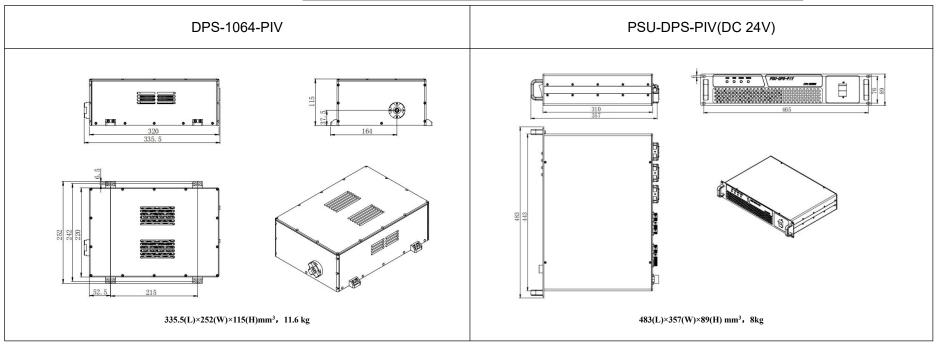

%,<1%                        |   |
| Beam divergence, full angle (mrad) | ≤3                             |   |
| Beam diameter (mm)                 | ~5                             | 1 |
| Warm-up time (minutes)             | <15                            | 1 |
| Beam height from base plate (mm)   | 37.5                           | 1 |
| Cooled method                      | Air cooled                     |   |
| Operating temperature (°C)         | -20~60                         |   |
| Power supply                       | 24V DC                         |   |
| Expected lifetime (pulses)         | 10 9                           |   |
| Warranty period                    | 1 year                         |   |
| Delay between two pulses (ns)      | 5~50000                        | ] |