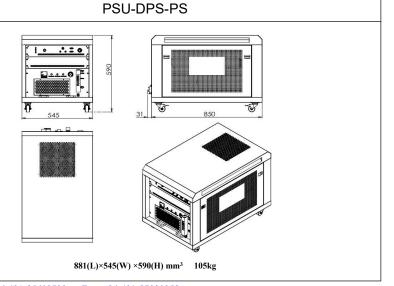

## SPECIFICATIONS

| Wavelength (nm)                    | 1064±1                                     |            |
|------------------------------------|--------------------------------------------|------------|
| Operating mode                     | Pulsed                                     |            |
| Output power (W)                   | 10@1MHz                                    | 20@1MHz    |
| Output energy (uJ)                 | 75@200KHz                                  | 150@200KHz |
| Power stability (rms)              | <3%,<5%                                    |            |
| Pulse width (ps)                   | <15                                        |            |
| M <sup>2</sup> factor              | ≤1.3                                       |            |
| Pointing stability (urad)          | <50                                        |            |
| Elipticity                         | >85%                                       |            |
| Polarization                       | 100:1                                      |            |
| Beam diameter (mm)                 | $1.5 \pm 0.5$                              |            |
| Beam divergence, full angle (mrad) | ≤2                                         |            |
| Repetition frequency (KHz)         | 0~1000                                     |            |
| Control mode                       | Gate/burst/INT control                     |            |
| Beam height from base plate (mm)   | 90                                         |            |
| Cooled method                      | Water cooled                               |            |
| Warm-up time (minutes)             | <15                                        |            |
| Operating temperature (°C)         | 15~30                                      |            |
| Relative humidity                  | <60%                                       |            |
| Power supply (AC 220V)             | PSU-DPS-PS                                 |            |
| Expected lifetime (hours)          | 10000                                      |            |
| Warranty                           | 1 year                                     |            |
| Options                            | Output power 30W and 50W can be customized |            |