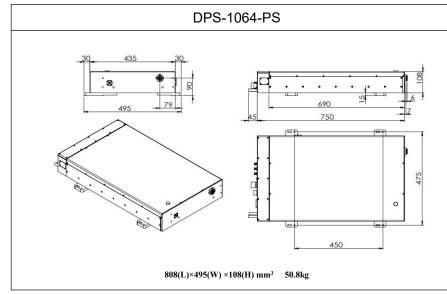

## **DPS-1064-PS**/5~20W

## SPECIFICATIONS

| Wavelength (nm)                    | 1064±1                                     |            |
|------------------------------------|--------------------------------------------|------------|
| Operating mode                     | Pulsed                                     |            |
| Output power (W)                   | 10@1MHz                                    | 20@1MHz    |
| Output energy (uJ)                 | 75@200KHz                                  | 150@200KHz |
| Power stability (rms)              | <3%,<5%                                    |            |
| Pulse width (ps)                   | <15                                        |            |
| M <sup>2</sup> factor              | ≤1.3                                       |            |
| Pointing stability (urad)          | <50                                        |            |
| Elipticity                         | >85%                                       |            |
| Polarization                       | 100:1                                      |            |
| Beam diameter (mm)                 | $1.5 \pm 0.5$                              |            |
| Beam divergence, full angle (mrad) | ≤2                                         |            |
| Repetition frequency (KHz)         | 0~1000                                     |            |
| Control mode                       | Gate/burst/INT control                     |            |
| Beam height from base plate (mm)   | 90                                         |            |
| Cooled method                      | Water cooled                               |            |
| Warm-up time (minutes)             | <15                                        |            |
| Operating temperature (°C)         | 15~30                                      |            |
| Relative humidity                  | <60%                                       |            |
| Power supply (AC 220V)             | PSU-DPS-PS                                 |            |
| Expected lifetime (hours)          | 10000                                      |            |
| Warranty                           | 1 year                                     |            |
| Options                            | Output power 30W and 50W can be customized |            |