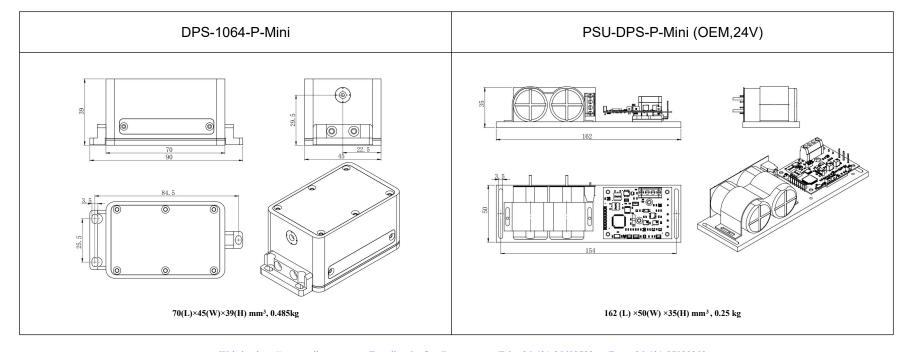

## SPECIFICATIONS

| 1064±             | 1064±1                         |                      |
|-------------------|--------------------------------|----------------------|
| Q-swit            | Q-switched: Passive Modulation |                      |
| nJ) 6             | 6                              |                      |
| 3±1               | $3\pm1$                        |                      |
| 10, EX            | T (adjustable)                 | 20, EXT (adjustable) |
| <3%               | <3%                            |                      |
| angle (mrad) <3   | <3                             |                      |
| d) <50            | <50                            |                      |
| ~1                | ~1                             |                      |
| e plate (mm) 29.5 | 29.5                           |                      |
| Condu             | Conduction cooled              |                      |
| (°C) 15~30        | 15~30                          |                      |
| C) PSU-D          | PSU-DPS-P-Mini                 |                      |
| ses) 10 9         | 10 9                           |                      |
| 1 year            | 1 year                         |                      |
| 10, EX            | ction cooled                   | 20, EXT (adjustab    |