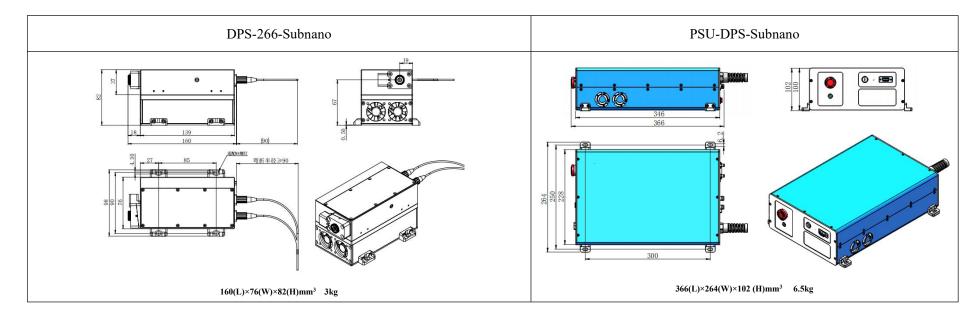

## SPECIFICATIONS

| 266±1                               |
|-------------------------------------|
| Q-switched: PM (Passive Modulation) |
| 110                                 |
| <1                                  |
| 500Hz, 1kHz, 2kHz optional, EXT     |
| <5%, <4%                            |
| TEM <sub>00</sub>                   |
| ≤1.5                                |
| <3                                  |
| ~3                                  |
| <15                                 |
| 67                                  |
| Air cooled                          |
| 15~30                               |
| PSU-DPS-Subnano                     |
| 1 year                              |
|                                     |