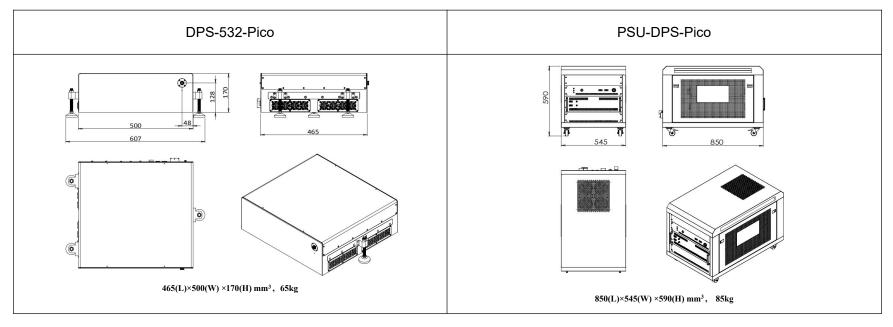

| Wavelength (nm)                     | 532±1        |
|-------------------------------------|--------------|
| Operating mode                      | Pulsed       |
| Output power (W)                    | 2~10         |
| Power stability (rms, over 4 hours) | <1%, <3%     |
| Pulse width (ps)                    | <50          |
| M <sup>2</sup> factor               | <1.5         |
| Beam diameter (mm)                  | ~2           |
| Repetition frequency (MHz)          | 0.1~10       |
| Beam height from base plate (mm)    | 128          |
| Cooled method                       | Air cooled   |
| Warm-up time (minutes)              | <15          |
| Operating temperature (°C)          | 15~30        |
| Power supply (AC 220V)              | PSU-DPS-Pico |
| Expected lifetime (hours)           | 10000        |
| Warranty                            | 1 year       |