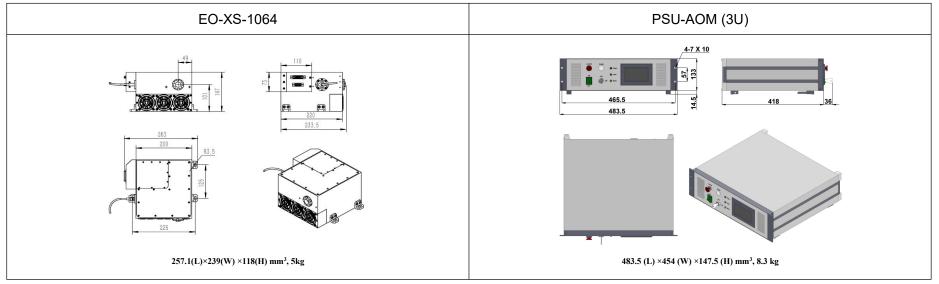

## SPECIFICATIONS

| Wavelength (nm)                         | 1064±1                                                         |
|-----------------------------------------|----------------------------------------------------------------|
| Operating mode                          | Electro-optic Q-switched                                       |
| Average power (W)                       | 1~10W (10W@50kHz)                                              |
|                                         | Average power (W) = Single pulse energy (mJ) * Rep. rate (kHz) |
| Single pulse energy (µJ)                | 1~200(200μJ @50kHz)                                            |
| Rep. rate (kHz)                         | 10~100                                                         |
| Pulse duration (ns)                     | ~4@50kHz                                                       |
| Peak power (kW)                         | 1~50 (50kW@50kHz)                                              |
| Ave power stability (over 4 hours)      | <3%                                                            |
| Warm-up time (minutes)                  | <10                                                            |
| Beam divergence, full angle (mrad)      | <3                                                             |
| Beam diameter at the aperture (1/e2,mm) | ~1.5                                                           |
| M <sup>2</sup> factor                   | <1.5                                                           |
| Beam height from base plate (mm)        | 101                                                            |
| Cooled method                           | Air cooled                                                     |
| Operating temperature (°C)              | 10~35                                                          |
| Power supply (220/110VAC)               | PSU-AOM (3U)                                                   |
| Expected lifetime (hours)               | 10000                                                          |
| Warranty period                         | 1 year                                                         |