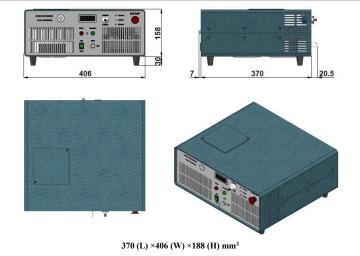

## SPECIFICATIONS

| Model                               | FC-W-1380H                                                   |                    |
|-------------------------------------|--------------------------------------------------------------|--------------------|
| Wavelength (nm)                     | 1380±5                                                       |                    |
| Operating mode                      | CW                                                           |                    |
| After fiber output power (W)        | >1, 2,, 20                                                   | 20~200(On request) |
| Power stability (rms, over 4 hours) | <2%, <1%, <0.5%                                              |                    |
| Red pilot light                     | Available on request                                         |                    |
| Fiber core diameter (µm)            | 400/600                                                      |                    |
| Fiber NA                            | 0.22                                                         |                    |
| Fiber connector                     | SMA905                                                       |                    |
| Fiber length (m)                    | 2                                                            |                    |
| LED display                         | Diode current                                                |                    |
| Operating temperature (°C)          | 10~40                                                        |                    |
| TTL / Analog modulation             | TTL or Analog with 1Hz-1kHz 1kHz-10kHz, 10kHz-30kHz optional |                    |
| Input power                         | 100-240VAC, 50 to 60 Hz                                      |                    |
| Cooling Way                         | Air Cooled                                                   | Water Cooled       |
| Dimensions(mm <sup>3</sup> )        | 370 (L) ×406 (W) ×188 (H)                                    | On request         |
| Expected lifetime (hours)           | 10000                                                        |                    |
| Warranty                            | 1 year                                                       |                    |
|                                     |                                                              |                    |