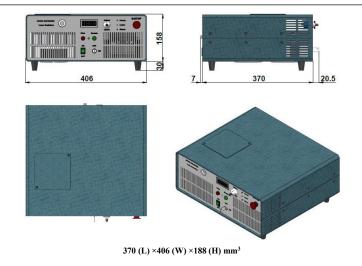

## SPECIFICATIONS

| Model                               | FC-W-1550H                                                   |
|-------------------------------------|--------------------------------------------------------------|
| Wavelength (nm)                     | 1550±10                                                      |
| Operating mode                      | CW                                                           |
| After fiber output power (W)        | >10, 11, , 30                                                |
| Power stability (rms, over 4 hours) | <2%, <1%, <0.5%                                              |
| Red pilot light                     | Available on request                                         |
| Fiber core diameter (µm)            | 400/600                                                      |
| Fiber NA                            | 0.22                                                         |
| Fiber connector                     | SMA905                                                       |
| Fiber length (m)                    | 2                                                            |
| LED display                         | Diode current                                                |
| Operating temperature (°C)          | 10~40                                                        |
| TTL / Analog modulation             | TTL or Analog with 1Hz-1kHz 1kHz-10kHz, 10kHz-30kHz optional |
| Input power                         | 100-240VAC, 50 to 60 Hz                                      |
| Cooling Way                         | Air Cooled                                                   |
| Dimensions(mm³)                     | 370 (L) ×406 (W) ×188 (H)                                    |
| Expected lifetime (hours)           | 10000                                                        |
| Warranty                            | 1 year                                                       |