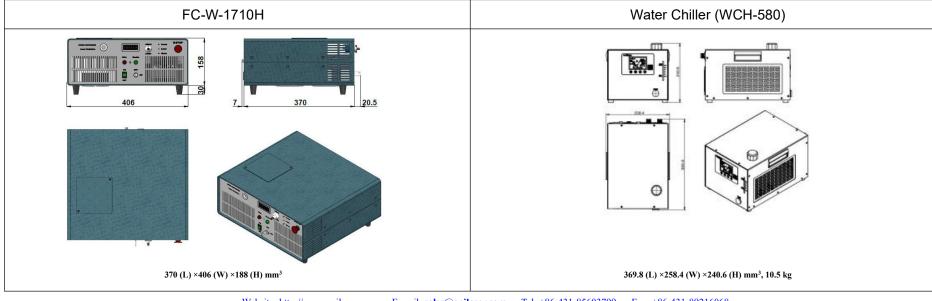

|                                     | r                                                            |                    |
|-------------------------------------|--------------------------------------------------------------|--------------------|
| Model                               | FC-W-1710H                                                   |                    |
| Wavelength (nm)                     | 1710±10                                                      |                    |
| Operating mode                      | CW                                                           |                    |
| After fiber output power (W)        | >1, 2, , 20                                                  | 20~100(On request) |
| Power stability (rms, over 4 hours) | <2%, <1%, <0.5%                                              |                    |
| Red pilot light                     | Available on request                                         |                    |
| Fiber core diameter (µm)            | 400/600                                                      |                    |
| Fiber NA                            | 0.22                                                         |                    |
| Fiber connector                     | SMA905                                                       |                    |
| Fiber length (m)                    | 2                                                            |                    |
| LED display                         | Diode current                                                |                    |
| Operating temperature (°C)          | 10~40                                                        |                    |
| TTL / Analog modulation             | TTL or Analog with 1Hz-1kHz 1kHz-10kHz, 10kHz-30kHz optional |                    |
| Input power                         | 100-240VAC, 50 to 60 Hz                                      |                    |
| Cooling Way                         | Air Cooled                                                   | Water Cooled       |
| Dimensions(mm <sup>3</sup> )        | 370 (L) ×406 (W) ×188 (H)                                    | On request         |
| Expected lifetime (hours)           | 10000                                                        |                    |
| Warranty                            | 1 year                                                       |                    |