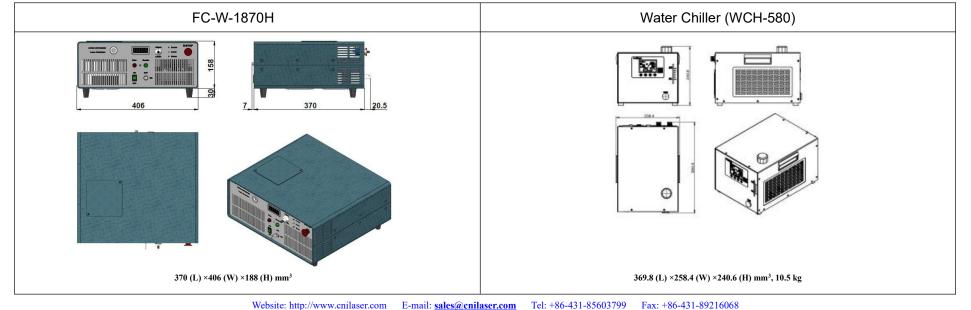

## SPECIFICATIONS

| Model                                 | FC-W-1870H                                                   |                   |
|---------------------------------------|--------------------------------------------------------------|-------------------|
| Wavelength (nm)                       | 1870±10                                                      |                   |
| Operating mode                        | CW                                                           |                   |
| After fiber output power (W)          | >1, 2,, 20                                                   | 20~80(On request) |
| Power stability (rms, over 4 hours)   | <2%, <1%, <0.5%                                              |                   |
| Red pilot light                       | Available on request                                         |                   |
| Fiber core diameter (µm)              | 400/600                                                      |                   |
| Fiber NA                              | 0.22                                                         |                   |
| Fiber connector                       | SMA905                                                       |                   |
| Fiber length (m)                      | 2                                                            |                   |
| LED display                           | Diode current                                                |                   |
| Operating temperature ( $^{\circ}$ C) | 10~40                                                        |                   |
| TTL / Analog modulation               | TTL or Analog with 1Hz-1kHz 1kHz-10kHz, 10kHz-30kHz optional |                   |
| Input power                           | 100-240VAC, 50 to 60 Hz                                      |                   |
| Cooling Way                           | Air Cooled                                                   | Water Cooled      |
| Dimensions(mm³)                       | 370 (L) ×406 (W) ×188 (H)                                    | On request        |
| Expected lifetime (hours)             | 10000                                                        |                   |
| Warranty                              | 1 year                                                       |                   |