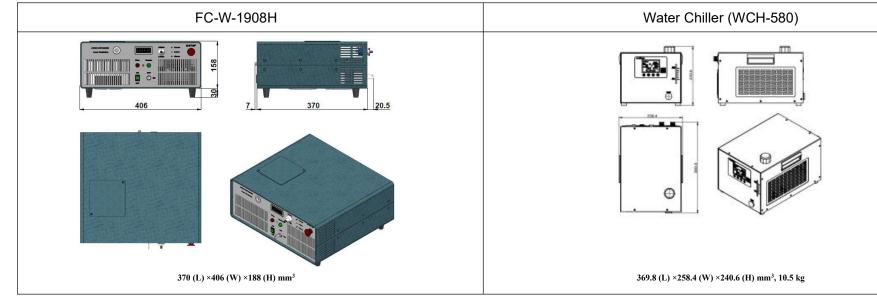

## SPECIFICATIONS

| Model                               | FC-W-1908H                                                   |                   |
|-------------------------------------|--------------------------------------------------------------|-------------------|
| Wavelength (nm)                     | 1908±10                                                      |                   |
| Operating mode                      | CW                                                           |                   |
| After fiber output power (W)        | >10, 11,, 20                                                 | 20~60(On request) |
| Power stability (rms, over 4 hours) | <2%, <1%, <0.5%                                              |                   |
| Red pilot light                     | Available on request                                         |                   |
| Fiber core diameter (µm)            | 400/600                                                      |                   |
| Fiber NA                            | 0.22                                                         |                   |
| Fiber connector                     | SMA905                                                       |                   |
| Fiber length (m)                    | 2                                                            |                   |
| LED display                         | Diode current                                                |                   |
| Operating temperature (°C)          | 10~40                                                        |                   |
| TTL / Analog modulation             | TTL or Analog with 1Hz-1kHz 1kHz-10kHz, 10kHz-30kHz optional |                   |
| Input power                         | 100-240VAC, 50 to 60 Hz                                      |                   |
| Cooling Way                         | Air Cooled                                                   | Water Cooled      |
| Dimensions(mm <sup>3</sup> )        | 370 (L) ×406 (W) ×188 (H)                                    | On request        |
| Expected lifetime (hours)           | 10000                                                        |                   |
| Warranty                            | 1 year                                                       |                   |