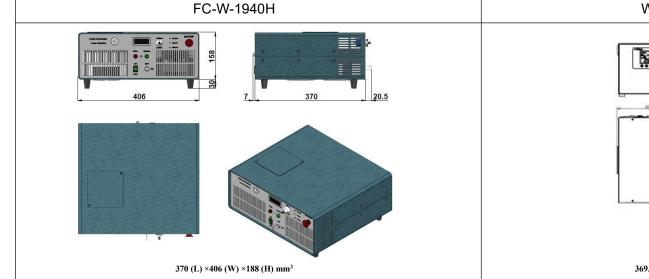

## **SPECIFICATIONS**

| Model                               | FC-W-1940H                                                   |                   |
|-------------------------------------|--------------------------------------------------------------|-------------------|
| Wavelength (nm)                     | 1940±10                                                      |                   |
| Operating mode                      | CW                                                           |                   |
| After fiber output power (W)        | >15, 16,, 20                                                 | 20~80(On request) |
| Power stability (rms, over 4 hours) | <2%, <1%, <0.5%                                              |                   |
| Red pilot light                     | Available on request                                         |                   |
| Fiber core diameter (μm)            | 400/600                                                      |                   |
| Fiber NA                            | 0.22                                                         |                   |
| Fiber connector                     | SMA905                                                       |                   |
| Fiber length (m)                    | 2                                                            |                   |
| LED display                         | Diode current                                                |                   |
| Operating temperature (°C)          | 10~40                                                        |                   |
| TTL / Analog modulation             | TTL or Analog with 1Hz-1kHz 1kHz-10kHz, 10kHz-30kHz optional |                   |
| Input power                         | 100-240VAC, 50 to 60 Hz                                      |                   |
| Cooling Way                         | Air Cooled                                                   | Water Cooled      |
| Dimensions(mm³)                     | 370 (L) ×406 (W) ×188 (H)                                    | On request        |
| Expected lifetime (hours)           | 10000                                                        |                   |
| Warranty                            | 1 year                                                       |                   |