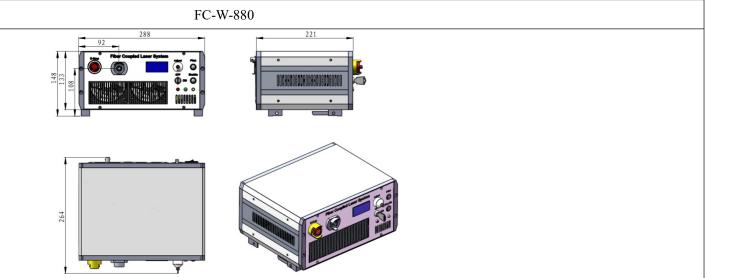

|
| 400                                                          |
| 0.22                                                         |
| SMA905                                                       |
| 2                                                            |
| Diode current                                                |
| 10~40                                                        |
| TTL or Analog with 1Hz-1kHz 1kHz-10kHz, 10kHz-30kHz optional |
| 100-240VAC, 50 to 60 Hz                                      |
| Air Cooled                                                   |
| 10000                                                        |
| 1 year                                                       |
|                                                              |







288 (L) ×264 (W) ×148 (H) mm<sup>3</sup>, 7.1 kg