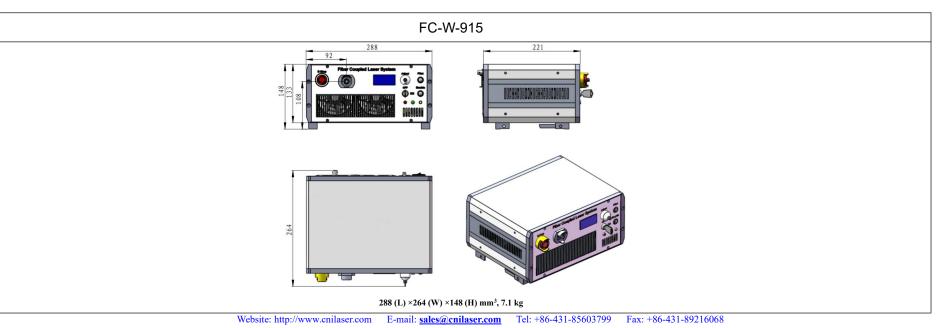

## FC-W-915/20~50W

## HIGH POWER FIBER COUPLING DIODE LASER SYSTEM AT 915 nm

**SPECIFICATIONS** 

The FC-W-915 series (Fiber Coupling Laser System) have integrated laser diode, fiber coupling optics, laser power supply, LD current and temperature control in ONE box. Its compact dimension and convenient functions, such as power adjustment, temperature control, LED display etc, make it very suitable for pumping, scientific research, industrial and medical applications.

| Model                                 | FC-W-915                                                     |
|---------------------------------------|--------------------------------------------------------------|
| Wavelength (nm)                       | 915±5                                                        |
| Operating mode                        | CW                                                           |
| After fiber output power (W)          | >20,30, , 50                                                 |
| Power stability (rms, over 4 hours)   | <2%, <1%, <0.5%                                              |
| Red pilot light                       | Available on request                                         |
| Fiber core diameter (µm)              | 400                                                          |
| Fiber NA                              | 0.22                                                         |
| Fiber connector                       | SMA905                                                       |
| Fiber length (m)                      | 2                                                            |
| LED display                           | Diode current                                                |
| Operating temperature ( $^{\circ}$ C) | 10~40                                                        |
| TTL / Analog modulation               | TTL or Analog with 1Hz-1kHz 1kHz-10kHz, 10kHz-30kHz optional |
| Input power                           | 100-240VAC, 50 to 60 Hz                                      |
| Cooling Way                           | Air Cooled                                                   |
| Expected lifetime (hours)             | 10000                                                        |
| Warranty                              | 1 year                                                       |