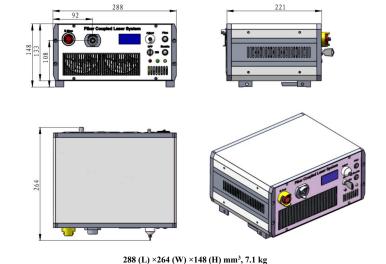

## HIGH POWER FIBER COUPLING DIODE LASER SYSTEM AT 976 nm

The FC-W-976A series (Fiber Coupling Laser System) have integrated laser diode, fiber coupling optics, laser power supply, LD current and temperature control in ONE box. Its compact dimension and convenient functions, such as power adjustment, temperature control, LED display etc, make it very suitable for pumping, scientific research, industrial and medical applications.

## SPECIFICATIONS

| Model                               | FC-W-976A                                                    |
|-------------------------------------|--------------------------------------------------------------|
| Wavelength (nm)                     | 976±10                                                       |
| Operating mode                      | CW                                                           |
| After fiber output power (W)        | >20, 30,, 50                                                 |
| Power stability (rms, over 4 hours) | <2%, <1%, <0.5%                                              |
| Red pilot light                     | Available on request                                         |
| Fiber core diameter (μm)            | 400                                                          |
| Fiber NA                            | 0.22                                                         |
| Fiber connector                     | SMA905                                                       |
| Fiber length (m)                    | 2                                                            |
| LED display                         | Diode current                                                |
| Operating temperature (°C)          | 10~40                                                        |
| TTL / Analog modulation             | TTL or Analog with 1Hz-1kHz 1kHz-10kHz, 10kHz-30kHz optional |
| Input power                         | 100-240VAC, 50 to 60 Hz                                      |
| Cooling Way                         | Air Cooled                                                   |
| Expected lifetime (hours)           | 10000                                                        |
| Warranty                            | 1 year                                                       |