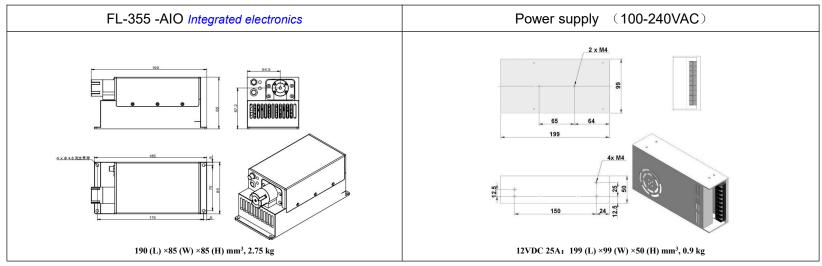

## SPECIFICATIONS

| Wavelength (nm)                          | 355±1                |
|------------------------------------------|----------------------|
| Operating mode                           | Passively Q-switched |
| Average power (mW)                       | ≥1000                |
| Single pulse energy (µJ)                 | >40                  |
| Pulse duration (ns)                      | ~3                   |
| Peak power (kW)                          | ~15                  |
| Rep. rate (kHz)                          | ~20kHz               |
| Transverse mode                          | TEM <sub>00</sub>    |
| Beam divergence, full angle (mrad)       | <3.5                 |
| Beam diameter at the aperture (1/e², mm) | ~3.0                 |
| Beam height from base plate (mm)         | 67.2                 |
| Warm-up time (minutes)                   | <15                  |
| Operating temperature (°C)               | 10~35                |
| Supply Voltage                           | DC 12V25A            |