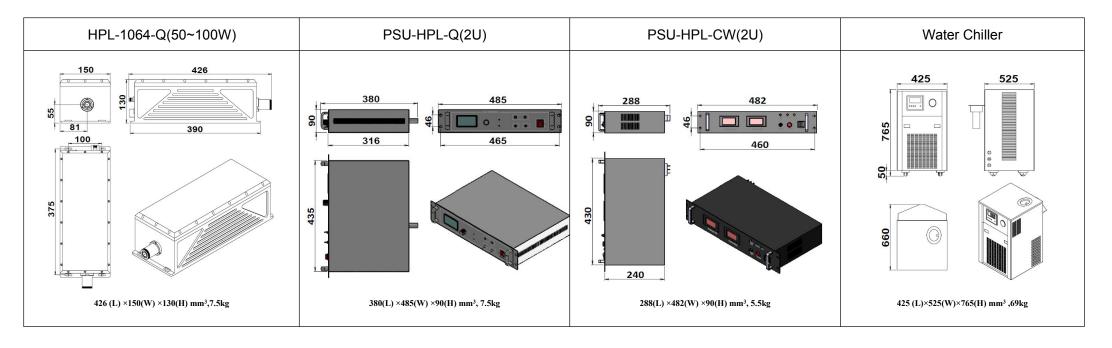

| Wavelength (nm)                    | 1064±1                                                      |             |
|------------------------------------|-------------------------------------------------------------|-------------|
| Operating mode                     | Q-switched: AOM (Acousto-Optic Modulation)                  |             |
| Average power (W)                  | >50                                                         | >100        |
| Pulse duration (ns)                | ~100 @10kHz                                                 |             |
| Rep. rate (kHz)                    | 10~20 (It is possible to customize other repetition rates ) |             |
| Single pulse energy (mJ)           | >5 @10kHz                                                   | >10 @10kHz  |
| Peak power (kW)                    | >50 @10kHz                                                  | >100 @10kHz |
| Ave power stability (over 4 hours) | <3%                                                         |             |
| Beam divergence, full angle (mrad) | <3.5                                                        |             |
| Beam diameter at the aperture (mm) | ≥6                                                          | ≥9          |
| Beam height from base plate (mm)   | 55                                                          |             |
| Warm-up time (minutes)             | <10                                                         |             |
| Cooled method                      | Water Cooled                                                |             |
| Operating temperature (°C)         | 15~35                                                       |             |
| Power supply (220/110VAC)          | PSU-HPL(2U×2)                                               |             |
| Expected lifetime (hours)          | 10000                                                       |             |
| Warranty period                    | 1 year                                                      |             |
| Pilot light (optional)             | 5mW @650nm(optional)                                        |             |