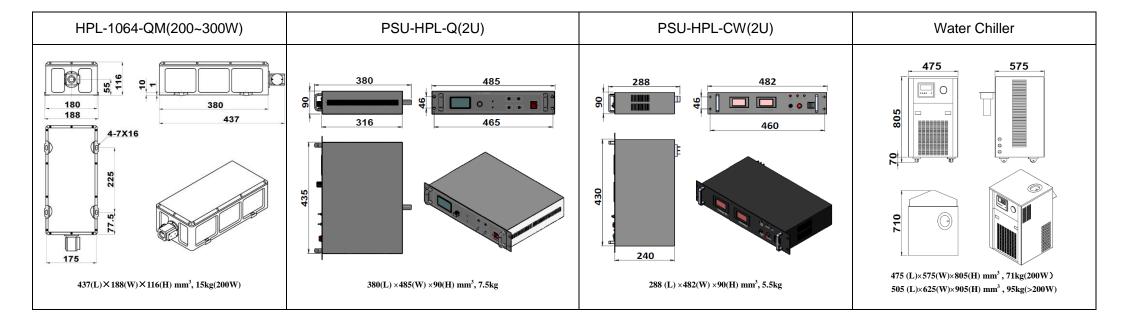

## SPECIFICATIONS

| Wavelength (nm)                    | 1064±1                                                     |             |
|------------------------------------|------------------------------------------------------------|-------------|
| Operating mode                     | Q-switched: AOM (Acousto-Optic Modulation)                 |             |
| Average power (W)                  | >200                                                       | >300        |
| Pulse duration (ns)                | ~150 @10kHz                                                | ~300 @10kHz |
| Rep. rate (kHz)                    | 10~20 (It is possible to customize other repetition rates) |             |
| Single pulse energy (mJ)           | >20 @10kHz                                                 | >30 @10kHz  |
| Peak power (kW)                    | >200 @10kHz                                                | >300 @10kHz |
| Ave power stability (over 4 hours) | <3% or <5%                                                 |             |
| Beam divergence, full angle (mrad) | <3.5                                                       |             |
| Beam diameter at the aperture (mm) | ≥12                                                        | ≥15         |
| Beam height from base plate (mm)   | 55                                                         |             |
| Warm-up time (minutes)             | <10                                                        |             |
| Cooled method                      | Water Cooled                                               |             |
| Operating temperature (°C)         | 15~35                                                      |             |
| Power supply (220V AC)             | PSU-HPL(2U×2)                                              |             |
| Expected lifetime (hours)          | 10000                                                      |             |
| Warranty period                    | 1 year                                                     |             |
| Pilot light (optional)             | 5mW @650nm(optional)                                       |             |