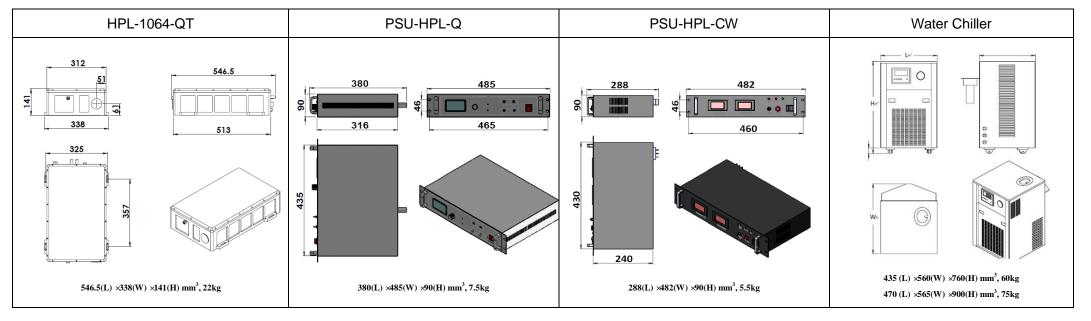

## SPECIFICATIONS

| 1064±1                                                     |                                                                                                                                                                                                                       |
|------------------------------------------------------------|-----------------------------------------------------------------------------------------------------------------------------------------------------------------------------------------------------------------------|
| Acousto-Optic Q-switched                                   |                                                                                                                                                                                                                       |
| TEM <sub>00</sub>                                          |                                                                                                                                                                                                                       |
| 15W @5kHz                                                  | 20W @10kHz                                                                                                                                                                                                            |
| 5~10 (It is possible to customize other repetition rates ) |                                                                                                                                                                                                                       |
| ~70 @5kHz&15W                                              | ~110 @10kHz&20W                                                                                                                                                                                                       |
| <3%, <5%                                                   |                                                                                                                                                                                                                       |
| <2                                                         |                                                                                                                                                                                                                       |
| ~1.5                                                       |                                                                                                                                                                                                                       |
| <10                                                        |                                                                                                                                                                                                                       |
| 61                                                         |                                                                                                                                                                                                                       |
| Water Cooled (Choose water chiller according to power)     |                                                                                                                                                                                                                       |
| PSU-HPL-Q & PSU-HPL-CW                                     |                                                                                                                                                                                                                       |
| 15~35                                                      |                                                                                                                                                                                                                       |
| 10000                                                      |                                                                                                                                                                                                                       |
| 1 year                                                     |                                                                                                                                                                                                                       |
|                                                            | Acousto-Optic Q-switched  TEM <sub>00</sub> 15W @5kHz  5~10 (It is possible to customize other  ~70 @5kHz&15W  <3%, <5%  <2  ~1.5  <10  61  Water Cooled (Choose water chiller a PSU-HPL-Q & PSU-HPL-CW  15~35  10000 |