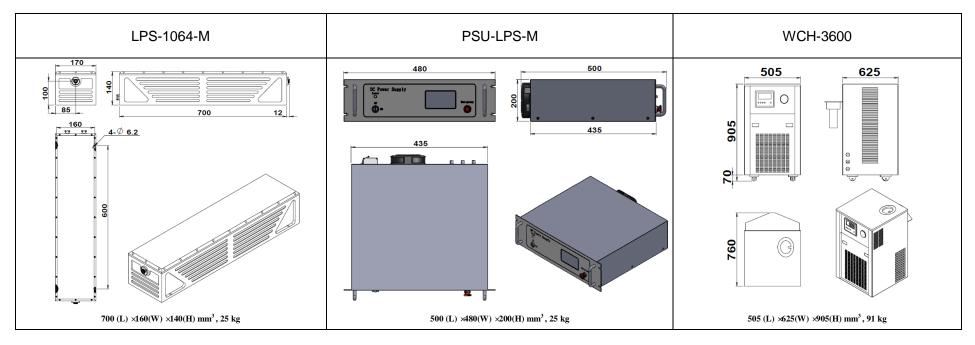

| 1064±1           |                                                    |                                                         |
|------------------|----------------------------------------------------|---------------------------------------------------------|
| Pulsed           |                                                    |                                                         |
| 5@5ms            | 10@5ms                                             |                                                         |
| 0.1~20           |                                                    |                                                         |
| 1~20,EXT         |                                                    |                                                         |
| <2%, <3%, <5%    |                                                    |                                                         |
| <3               |                                                    |                                                         |
| ~8               |                                                    |                                                         |
| <15              |                                                    |                                                         |
| 100              |                                                    |                                                         |
| Water Cooled     |                                                    |                                                         |
| 15~35            |                                                    |                                                         |
| PSU-LPS-M(3U)    |                                                    |                                                         |
| >10 <sup>6</sup> |                                                    |                                                         |
| 1 year           |                                                    |                                                         |
|                  | Pulsed   5@5ms   0.1~20   1~20,EXT   <2%, <3%, <5% | Pulsed   5@5ms 10@5ms   0.1~20 1~20,EXT   <2%, <3%, <5% |