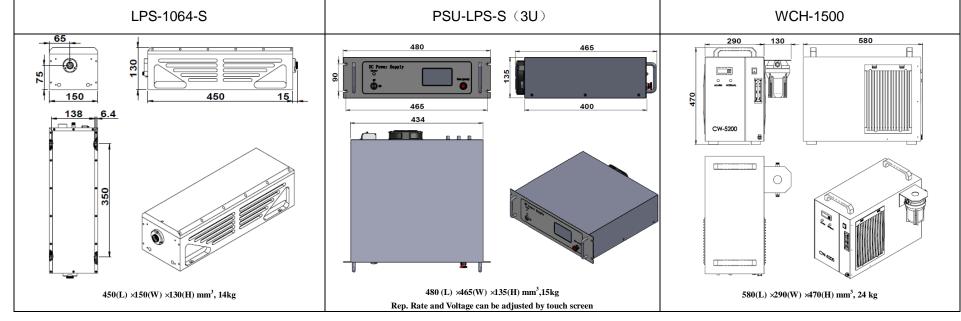

## SPECIFICATIONS

| Wavelength (nm)                    | 1064±1                                                                     |     |     |     |
|------------------------------------|----------------------------------------------------------------------------|-----|-----|-----|
| Operating mode                     | Q-switched: EOM (Electro-optic modulation)                                 |     |     |     |
| Single pulse energy (mJ)           | 50                                                                         | 100 | 200 | 300 |
| Pulse duration (ns)                | <10                                                                        | <10 | <8  | <8  |
| Rep. rate (Hz)                     | 1~10 (adjustable)                                                          |     |     |     |
| Energy stability                   | <1%, <2%, <3%, <5%                                                         |     |     |     |
| Beam divergence, full angle (mrad) | ~1                                                                         | ~1  | ~1  | ~3  |
| Beam diameter (mm)                 | <6                                                                         | <6  | 6   | 7   |
| Warm-up time (minutes)             | <15                                                                        |     |     |     |
| Beam height from base plate (mm)   | 75                                                                         |     |     |     |
| Cooled method                      | Water Cooled                                                               |     |     |     |
| Operating temperature (°C)         | 15~35                                                                      |     |     |     |
| Power supply (220/110VAC)          | PSU-LPS-S(3U)                                                              |     |     |     |
| Expected lifetime (pulses)         | 10 <sup>7</sup> ~10 <sup>8</sup>                                           |     |     |     |
| Warranty period                    | 1 year                                                                     |     |     |     |
| Available Options                  | SHG Module; Higher repetition rates:≤20Hz; Jitter :~1ns(Sdev); Accessories |     |     |     |