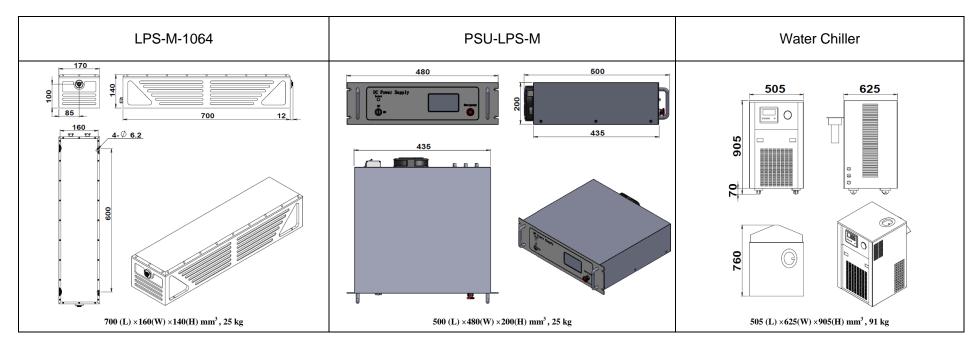

| Wavelength (nm)                       | 1064±1           |        |        |
|---------------------------------------|------------------|--------|--------|
| Operating mode                        | Pulsed           |        |        |
| Single pulse energy (J)               | 5@5ms            | 10@5ms | 20@5ms |
| Pulse duration (ms)                   | 0.1~20           |        |        |
| Rep. rate (Hz)                        | 1~20,EXT         |        |        |
| Energy stability                      | <3%              |        |        |
| Beam divergence, full angle (mrad)    | <3@5J&5ms        |        |        |
| Beam diameter (mm)                    | ~8               |        |        |
| Warm-up time (minutes)                | <15              |        |        |
| Beam height from base plate (mm)      | 100              |        |        |
| Cooled method                         | Water Cooled     |        |        |
| Operating temperature ( $^{\circ}$ C) | 15~35            |        |        |
| Power supply (220/380VAC)             | PSU-LPS-M(3U)    |        |        |
| Expected lifetime (pulses)            | >10 <sup>6</sup> |        |        |
| Warranty period                       | 1 year           |        |        |

Please make the object as the standard, or consult manufacturer before buying