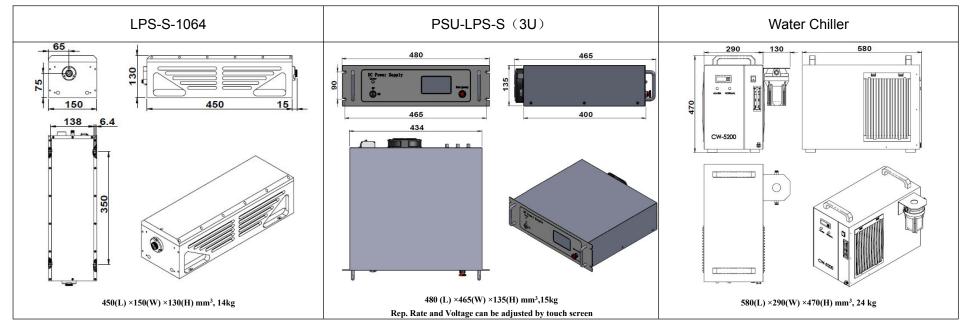

| Wavelength (nm)                    | 1064±1                                                                      |     |     |     |
|------------------------------------|-----------------------------------------------------------------------------|-----|-----|-----|
| Operating mode                     | Q-switched: EOM (Electro-optic modulation)                                  |     |     |     |
| Single pulse energy (mJ)           | 50                                                                          | 100 | 200 | 300 |
| Pulse duration (ns)                | <10                                                                         | <10 | <8  | <8  |
| Rep. rate (Hz)                     | 1~10 (adjustable)                                                           |     |     |     |
| Energy stability                   | <3%                                                                         |     |     |     |
| Beam divergence, full angle (mrad) | ~1                                                                          | ~1  | ~1  | ~3  |
| Beam diameter (mm)                 | <6                                                                          | <6  | 6   | 7   |
| Warm-up time (minutes)             | <15                                                                         |     |     |     |
| Beam height from base plate (mm)   | 75                                                                          |     |     |     |
| Cooled method                      | Water Cooled                                                                |     |     |     |
| Operating temperature (°C)         | 15~35                                                                       |     |     |     |
| Power supply (220/110VAC)          | PSU-LPS-S(3U)                                                               |     |     |     |
| Expected lifetime (pulses)         | 107~108                                                                     |     |     |     |
| Warranty period                    | l year                                                                      |     |     |     |
| Available Options                  | SHG Module; Higher repetition rates:≤20Hz; Jitter :~1ns (Sdev); Accessories |     |     |     |